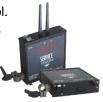

# Wireless Control

- Connection between Scorpio
  Stabilized Head and control.
- Half duplex microwave 2,4 GHz.
- 99 channels of communication.
- Aux power out 12 V.

- By microwave **Scorpio Radio System** 