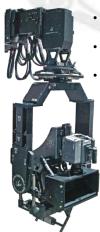

# Scorpio Stabilized

we stop the world only for you"

The **Scorpio Stabilized Head** is a digital remote head with stabilization in all axes. It can be defined using three basic concepts: **Fast**, **Easy** and **Effective**.

# Scorpio Stabilized Head