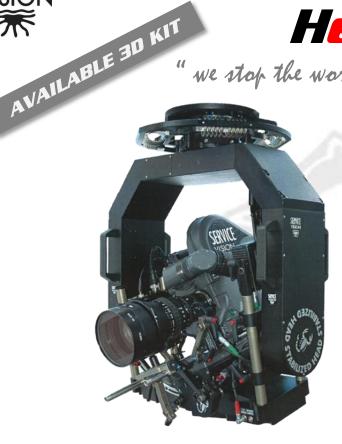

# Scorpio Stabilized

we stop the world only for you"

The **Scorpio Stabilized Head** is a digital remote head with stabilization in all axes. It can be defined using three basic concepts: **Fast**, **Easy** and **Effective**.

# Scorpio Stabilized Head