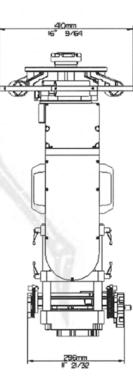

# Scorpio Stabilized Head

# Technical specifications:

Speed: 120% Second all axis Rotation: PAN and TILT 360°

ROLL +/- 30°

Back PAN: Automatic

Head weight: 33 kg / 72 lb

Max. camera weight: 45 kg / 100 lb

Power requeriments: 30 V DC

Standby current: 800 mA

Maximum current: 8 A

Maximum usable lens focal: 300 mm

SET-UP time: The same as a standard Scorpio Head

The **Scorpio Stabilized Head** can be controlled two wavs:

- By cable up to 500 m (1500 ft)