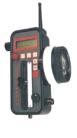

# Wireless Control

- Connection between Scorpio
  Stabilized Head and control.
- Half duplex microwave 2,4 GHz.
- 99 channels of communication.
- Aux power out 12 V.

# Scorpio Focus Wireless

www.servicevision.es