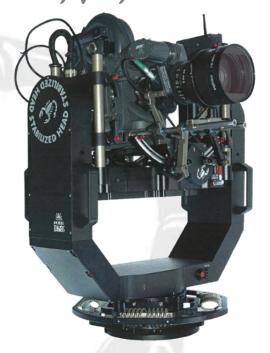

# Scorpio Stabilized Head

# Technical specifications:

Speed: 120% Second all axis Rotation: PAN and TILT 360°

ROLL +/- 30°

Back PAN: Automatic

Head weight: 33 kg / 72 lb

Max. camera weight: 45 kg / 100 lb

Power requeriments: 30 V DC