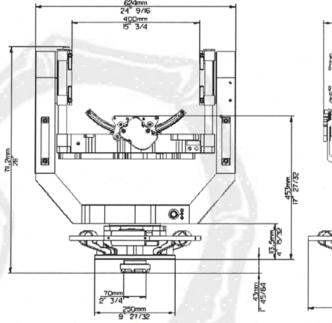

# Scorpio Stabilized Head

# Technical specifications:

Speed: 120% Second all axis Rotation: PAN and TILT 360°

ROLL +/- 30°

Back PAN: Automatic

Head weight: 33 kg / 72 lb

Max. camera weight: 45 kg / 100 lb

Power requeriments: 30 V DC

Standby current: 800 mA

Maximum current: 8 A

Maximum usable lens focal: 300 mm

SET-UP time: The same as a standard Scorpio Head

The **Scorpio Stabilized Head** can be controlled two wavs:

- By cable up to 500 m (1500 ft)