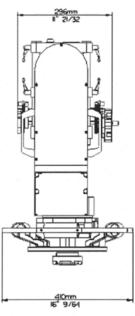

# Scorpio Stabilized Head

# Technical specifications:

Speed: 120% Second all axis Rotation: PAN and TILT 360°

ROLL +/- 30°

Back PAN: Automatic

Head weight: 33 kg / 72 lb

Max. camera weight: 45 kg / 100 lb

Power requeriments: 30 V DC