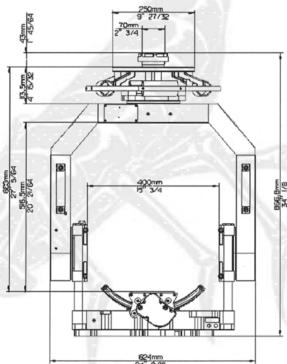

# Scorpio Stabilized Head

# Technical specifications:

Speed: 120% Second all axis Rotation: PAN and TILT 360°

ROLL +/- 30°

Back PAN: Automatic

Head weight: 33 kg / 72 lb

Max. camera weight: 45 kg / 100 lb

Power requeriments: 30 V DC